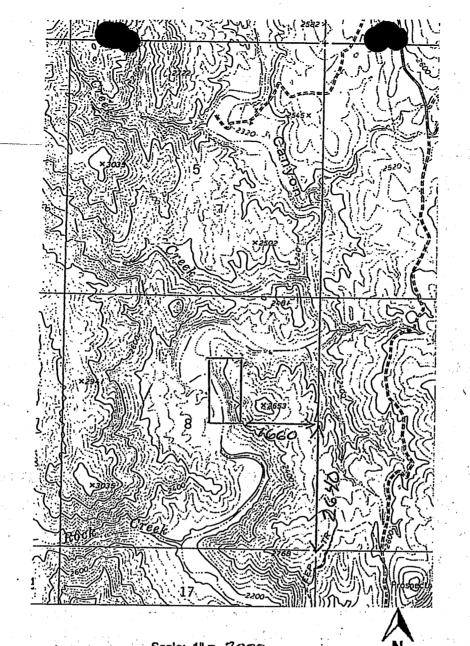

- 1. It appears the map provided with the amendment for AMC437148 belongs with the amendment for AMC437149 and the map provided with AMC437149 belongs with the amendment for AMC437148.
- 2. There is also a discrepancy between the legal descriptions provided and the tie-in descriptions (lengths) provided on the maps. AMC437148 would be 1,980 feet west of the SE corner of Section 8 and AMC437149 would be 1,320 feet west of the SE corner of Section 8 using the aliquot part description provided.

The claims are not in aliquot parts. To be in aliquot parts, the claims would need to be reduced by 10 feet on the west side and 320 feet on the east side. The claims would then be 10 acre claims 1,320 feet x 330 feet. The southeast corners of the claims would be located as follows:

AMC437146 would be 2,640 feet west from the southeast corner of T. 9 N., R. 2 E., sec 8. AMC437147 would be 1,980 feet west from the southeast corner of T. 9 N., R. 2 E., sec 8. AMC437146 would be 1,980 feet west from the southeast corner of T. 9 N., R. 2 E., sec 8. AMC437146 would be 1,320 feet west from the southeast corner of T. 9 N., R. 2 E., sec 8.