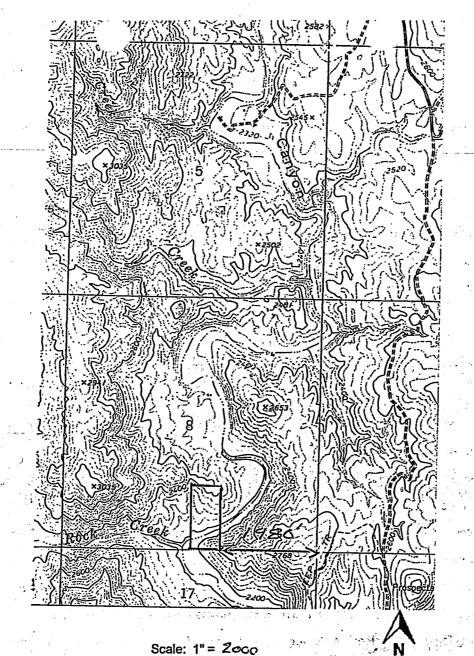

The claims are not in aliquot parts. To be in aliquot parts, the claims would need to be reduced by 10 feet on the west side and 320 feet on the east side. The claims would then be 10 acre claims 1,320 feet x 330 feet. The southeast corners of the claims would be located as follows:

AMC437146 would be 2,640 feet west from the southeast corner of T. 9 N., R. 2 E., sec 8. AMC437147 would be 1,980 feet west from the southeast corner of T. 9 N., R. 2 E., sec 8. AMC437146 would be 1,980 feet west from the southeast corner of T. 9 N., R. 2 E., sec 8. AMC437146 would be 1,320 feet west from the southeast corner of T. 9 N., R. 2 E., sec 8.

To fill in the space left by the amendments, you could file two new 10 acre claims 1,320 feet x 330 feet.

In accordance with 43 CFR 3832.12(c) (1) You must describe placer claims by aliquot part and complete lots using the U.S. Public Land Survey System and its rectangular subdivisions except when placer claims are (i) on unsurveyed Federal lands; (ii) Gulch or bench placer claims; or (iii) Bounded by other mining claims or nonmineral lands. If one of these situations exists you must describe the lands by protracted survey or by metes and bounds. In all cases, your description of the land must be as compact and regular in form as reasonably possible and should conform to the U.S. Public Land Survey System and its rectangular subdivisions as much as possible.