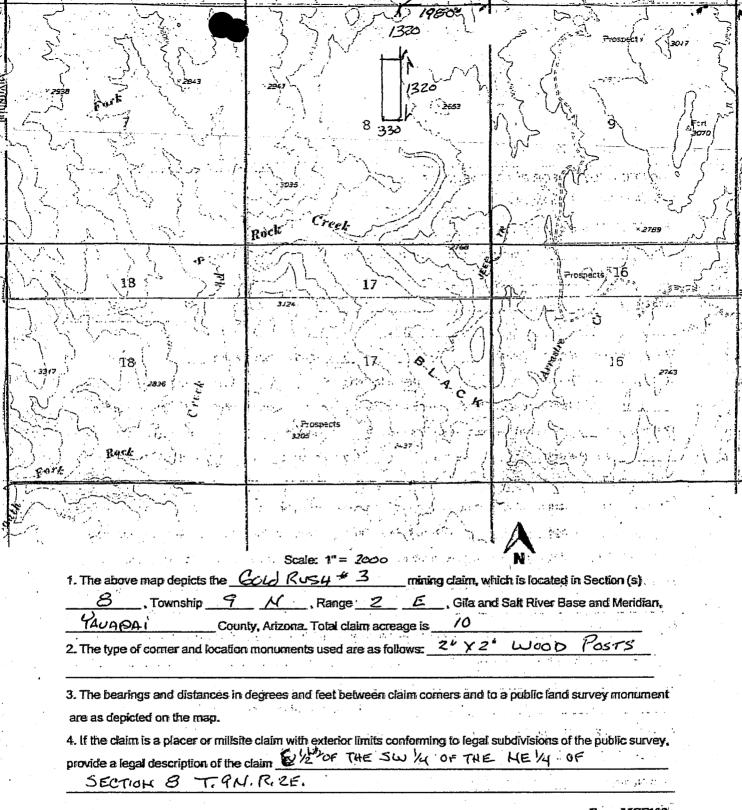

- 1. It appears the map provided with the amendment for AMC437148 belongs with the amendment for AMC437149 and the map provided with AMC437149 belongs with the amendment for AMC437148.
- 2. There is also a discrepancy between the legal descriptions provided and the tie-in descriptions (lengths) provided on the maps. AMC437148 would be 1,980 feet west of the SE corner of Section 8 and AMC437149 would be 1,320 feet west of the SE corner of Section 8 using the aliquot part description provided.