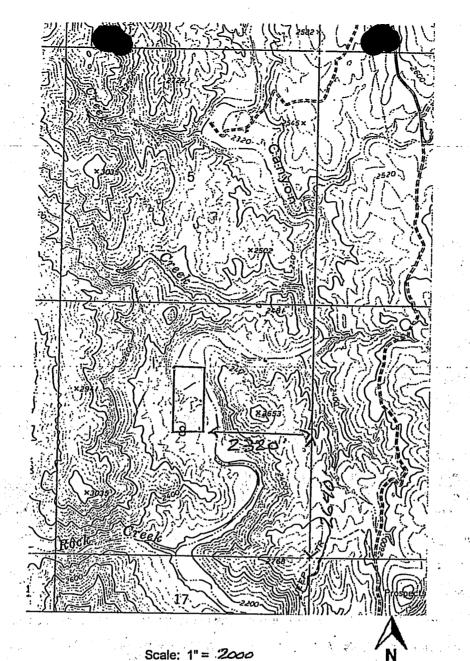

AMC437146 would be 2,640 feet west from the southeast corner of T. 9 N., R. 2 E., sec 8. AMC437147 would be 1,980 feet west from the southeast corner of T. 9 N., R. 2 E., sec 8. AMC437146 would be 1,980 feet west from the southeast corner of T. 9 N., R. 2 E., sec 8. AMC437146 would be 1,320 feet west from the southeast corner of T. 9 N., R. 2 E., sec 8.