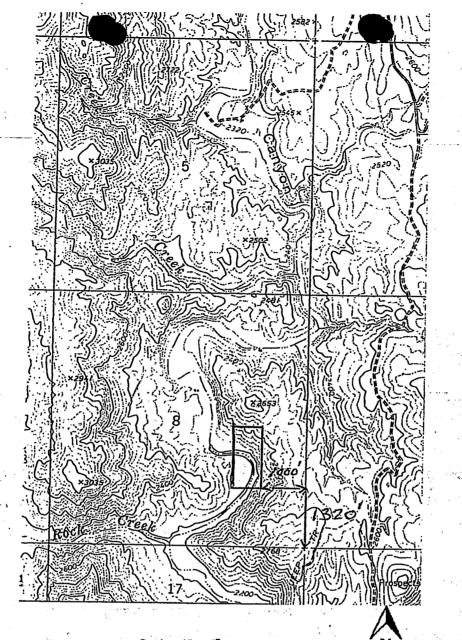

The claims are not in aliquot parts. To be in aliquot parts, the claims would need to be reduced by 10 feet on the west side and 320 feet on the east side. The claims would then be 10 acre claims 1,320 feet x 330 feet. The southeast corners of the claims would be located as follows:

AMC437146 would be 2,640 feet west from the southeast corner of T. 9 N., R. 2 E., sec 8. AMC437147 would be 1,980 feet west from the southeast corner of T. 9 N., R. 2 E., sec 8. AMC437146 would be 1,980 feet west from the southeast corner of T. 9 N., R. 2 E., sec 8. AMC437146 would be 1,320 feet west from the southeast corner of T. 9 N., R. 2 E., sec 8.

To fill in the space left by the amendments, you could file two new 10 acre claims 1,320 feet x 330 feet.

In accordance with 43 CFR 3832.12(c) (1) You must describe placer claims by aliquot part and complete lots using the U.S. Public Land Survey System and its rectangular subdivisions except when placer claims are (i) on unsurveyed Federal lands; (ii) Gulch or bench placer claims; or (iii) Bounded by other mining claims or nonmineral lands. If one of these situations exists you must describe the lands by protracted survey or by metes and bounds. In all cases, your description of the land must be as compact and regular in form as reasonably possible and should conform to the U.S. Public Land Survey System and its rectangular subdivisions as much as possible.