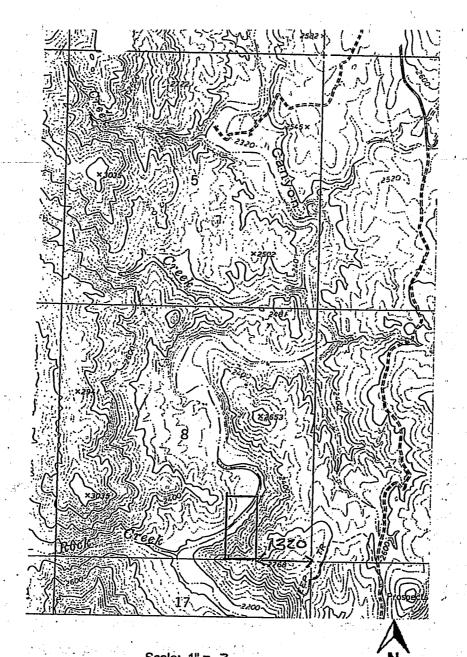

The claims are not in aliquot parts. To be in aliquot parts, the claims would need to be reduced by 10 feet on the west side and 320 feet on the east side. The claims would then be 10 acre claims 1,320 feet x 330 feet. The southeast corners of the claims would be located as follows:

AMC437146 would be 2,640 feet west from the southeast corner of T. 9 N., R. 2 E., sec 8. AMC437147 would be 1,980 feet west from the southeast corner of T. 9 N., R. 2 E., sec 8. AMC437146 would be 1,980 feet west from the southeast corner of T. 9 N., R. 2 E., sec 8. AMC437146 would be 1,320 feet west from the southeast corner of T. 9 N., R. 2 E., sec 8.

To fill in the space left by the amendments, you could file two new 10 acre claims 1,320 feet x 330 feet.

In accordance with 43 CFR 3832.12(c) (1) You must describe placer claims by aliquot part and complete lots using the U.S. Public Land Survey System and its rectangular subdivisions except when placer claims are (i) on unsurveyed Federal lands; (ii) Gulch or bench placer claims; or (iii) Bounded by other mining claims or nonmineral lands. If one of these situations exists you must describe the lands by protracted survey or by metes and bounds. In all cases, your description of the land must be as compact and regular in form as reasonably possible and should conform to the U.S. Public Land Survey System and its rectangular subdivisions as much as possible.