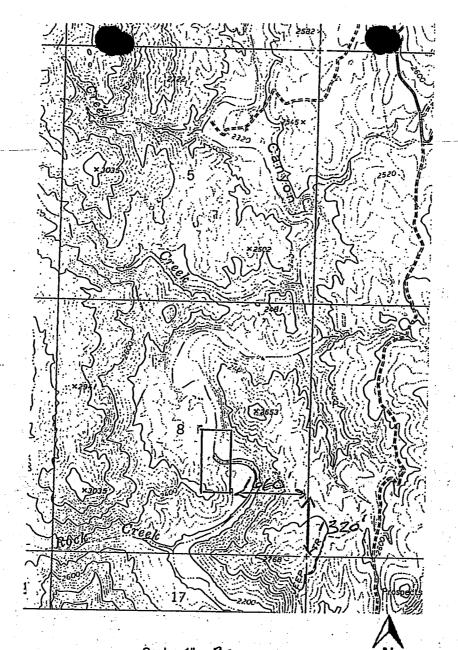

- 1. It appears the map provided with the amendment for AMC437148 belongs with the amendment for AMC437149 and the map provided with AMC437149 belongs with the amendment for AMC437148.
- 2. There is also a discrepancy between the legal descriptions provided and the tie-in descriptions (lengths) provided on the maps. AMC437148 would be 1,980 feet west of the SE corner of Section 8 and AMC437149 would be 1,320 feet west of the SE corner of Section 8 using the aliquot part description provided.

The claims are not in aliquot parts. To be in aliquot parts, the claims would need to be reduced by 10 feet on the west side and 320 feet on the east side. The claims would then be 10 acre claims 1,320 feet x 330 feet. The southeast corners of the claims would be located as follows:

AMC437146 would be 2,640 feet west from the southeast corner of T. 9 N., R. 2 E., sec 8. AMC437147 would be 1,980 feet west from the southeast corner of T. 9 N., R. 2 E., sec 8. AMC437146 would be 1,980 feet west from the southeast corner of T. 9 N., R. 2 E., sec 8. AMC437146 would be 1,320 feet west from the southeast corner of T. 9 N., R. 2 E., sec 8.